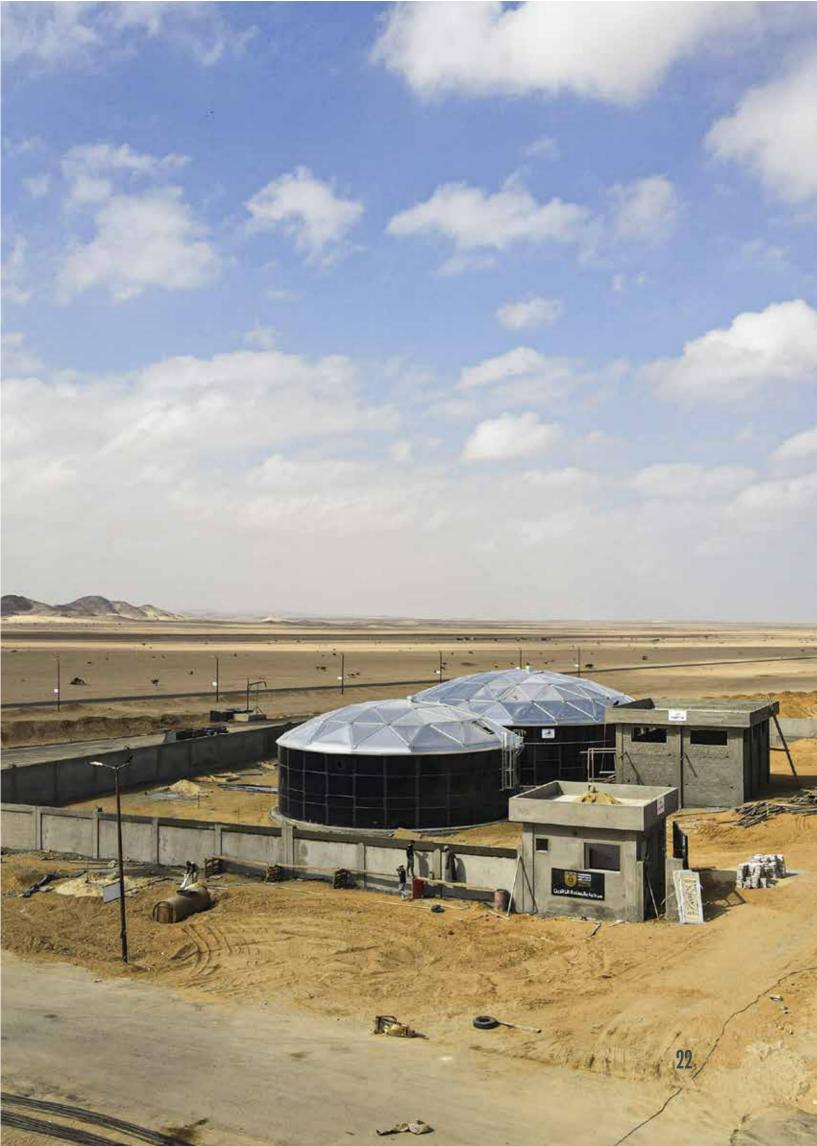

## HADRABA WATER STATION WITH A CAPACITY OF 100 LITERS/SECOND South Red Sea

Sewage water pump station-Hurghada National Organization for Potable Water & Sanitary Drainage (NOPWASD)

Irrigation water pump station-H<mark>urghada</mark> Holding Co. For Water & Wastewater (HCWW)

#### Water pump station-Hurghada Holding Co. For Water & Wastewater (HCWW)

At AHC, we are always keen on providing our clients with the latest technological solutions, as such, the usage of GLS tanks was a welcome and necessary addition across our projects.

#### محطة رفع صرف صحي-مدينة الغردق<mark>ة</mark> الهيئة القومية لمياه الشرب و الصرف الصحي

محطة صرف رمادي-مدينة الغردقة الشركة القابضة لمياه الشرب و الصرف الصحي

#### محطة رفع مياه-مدينة الغردقة الشركة القابضة لمياه الشرب و الصرف الصحي

البيت المعماري للمقاولات 2|اعمال البنية التحتية

### محطة مياه قرية رأسي حدربة بطاقة ١٠٠ لتر/ثانية بجنوب البحر الاحمر