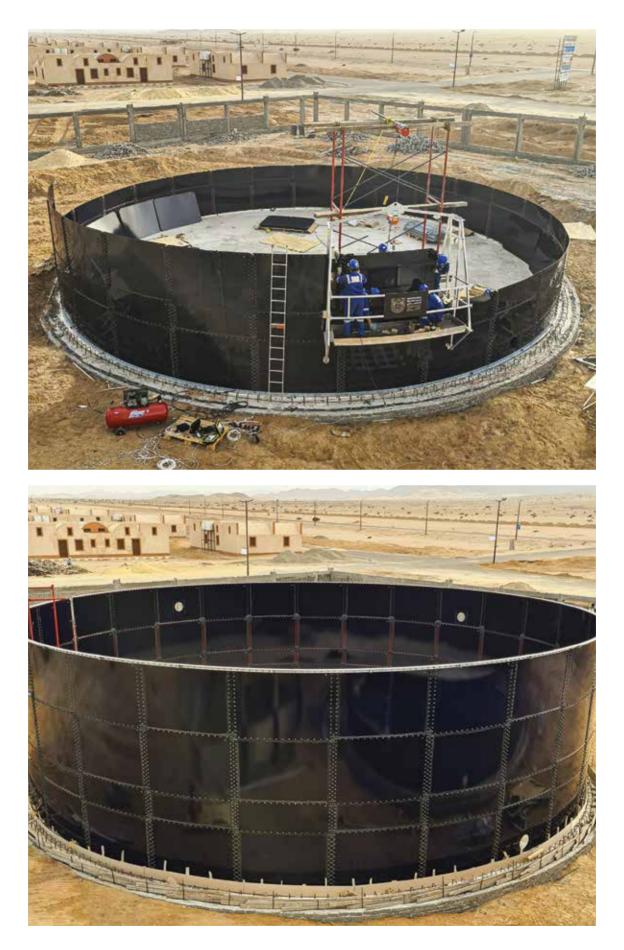

#### Water pump station-Hurghada Holding Co. For Water & Wastewater (HCWW)

At AHC, we are always keen on providing our clients with the latest technological solutions, as such, the usage of GLS tanks was a welcome and necessary addition across our projects.

As a result, we collaborated with the largest international supplier and manufacturer in the tanks industry, GLS (Glass Lined Steel) Tanks, with them being a better alternative for traditional steel tanks and concrete tanks, due to their reduced cost and shorter installation time, with health restrictions and technical demands taken into consideration.