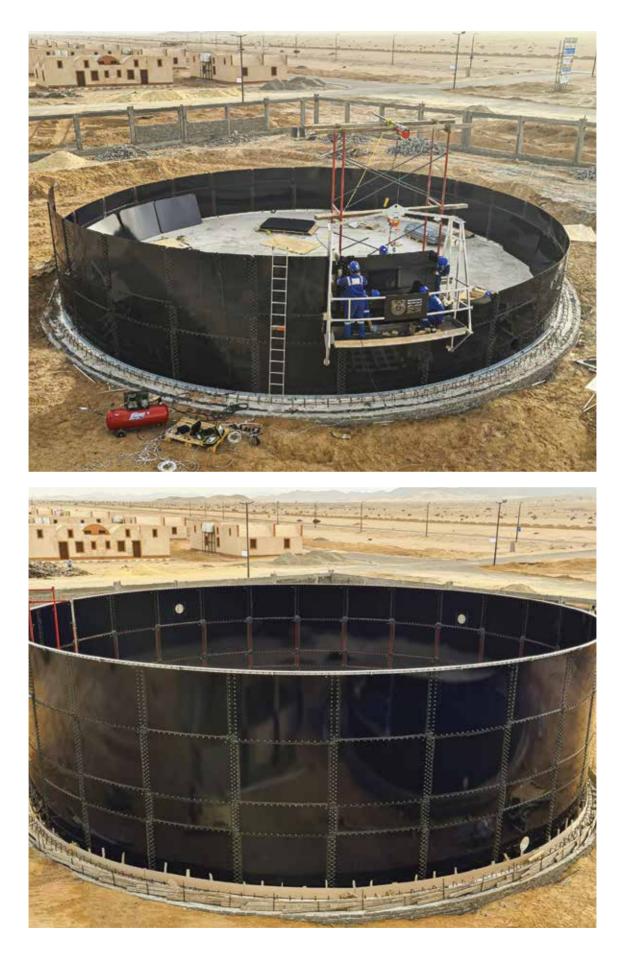

## HADRABA WATER STATION WITH A CAPACITY OF 100 LITERS/SECOND South Red Sea

Sewage water pump station-Hurghada National Organization for Potable Water & Sanitary Drainage (NOPWASD)

Irrigation water pump station-H<mark>urghada</mark> Holding Co. For Water & Wastewater (HCWW)

#### محطة رفع صرف صحي-مدينة الغردق<mark>ة</mark> الهيئة القومية لمياه الشرب و الصرف الصحي

محطة صرف رمادي-مدينة الغردقة الشركة القابضة لمياه الشرب و الصرف الصحي

#### محطة رفع مياه-مدينة الغردقة الشركة القابضة لمياه الشرب و الصرف الصحي

البيت المعماري للمقاولات 2|اعمال البنية التحتية

### محطة مياه قرية رأسي حدربة بطاقة ١٠٠ لتر/ثانية بجنوب البحر الاحمر