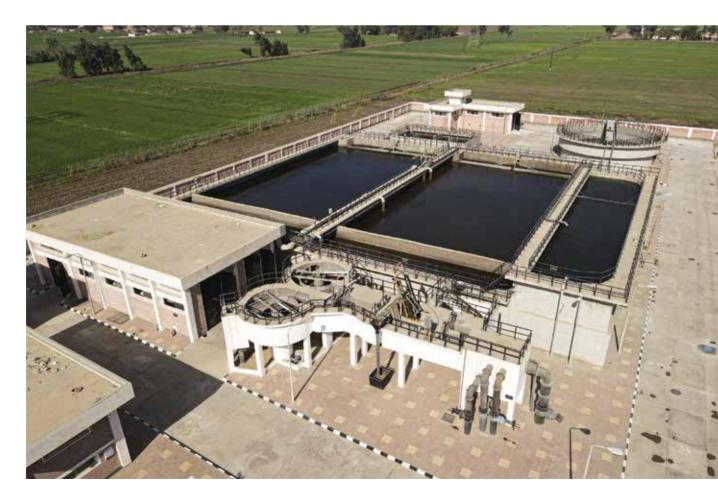

## HADRABA WATER STATION WITH A CAPACITY OF 100 LITERS/SECOND South Red Sea

Sewage water pump station-Hurghada National Organization for Potable Water & Sanitary Drainage (NOPWASD)

Irrigation water pump station-H<mark>urghada</mark> Holding Co. For Water & Wastewater (HCWW)

#### Water pump station-Hurghada Holding Co. For Water & Wastewater (HCWW)

At AHC, we are always keen on providing our clients with the latest technological solutions, as such, the usage of GLS tanks was a welcome and necessary addition across our projects.